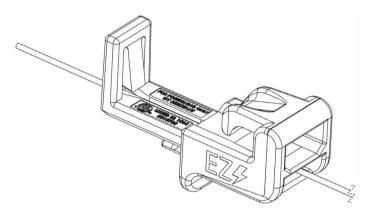

## Installation Instructions:

- 1. Push inner clip onto the frame flange.
- 2. Pull outer clip into inner clip until compressed against the outside of panel frame. Repeat on opposite side of panel.
- 3. Pull cable tight, manage excess cable with Slack Management features.
- 4. Wrap PV wire around Zipline cable
- 5. To Release:
  - 1. Pull release arm down
  - 2. Pull outer clip away from inner clip until stop.
  - 3. Insert release tool
  - 4. Push inner clip back toward outer clip while also pulling on cable